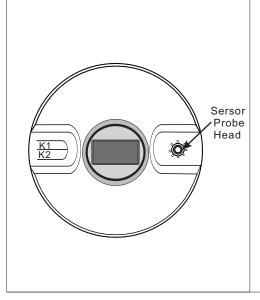

emperature accurately. When the temperature concentration exceed to the alarm upper limitation. The detector will be triggered and output a wireless signal. Its with high sensibility and low false alarm. Commonly used to the hotel rooms, recreational sites. Workshops, machine rooms, cybercafe ect.

## **Product Specification**

Voltage: 3V(2pcsX AA battery) Static Voltage:=10Ua Alarm current: about 30mA (instant) RF emitting frequency:433MHz Wireless communication distance:=30M(radius)

Alarm temperature upper limitation range: 40° C

SWL: Fahrenheit display(on status) Celsuis display (off status)

Press K1(up) or K2(down) enter into the temperature upper limitation settings, Up means increase, down means decrease. If no further operations within 10 seconds. It will automatically exit.





## Functions:

1.Working status:

When detector install and put battery well, it will automatically enter into the working status. In this condition, when the detector senses the environmental temperature is higher than alarm temperature preset. It will sound loud with pulse alarm signal. Red indicator flashes quickly. And buzzer sounds. And it will not alarm till the environmental temperature lower than alarm temperature preset.

2.Testing:

Press K1 and K2 enter into the alarm temperature settings: press K1 increase the temperature, press K2 decrease the temperature, if without any operations within 10 seconds, it will automatically exit.

Note: Please prevent the sensor probe head from the direct sunshine.