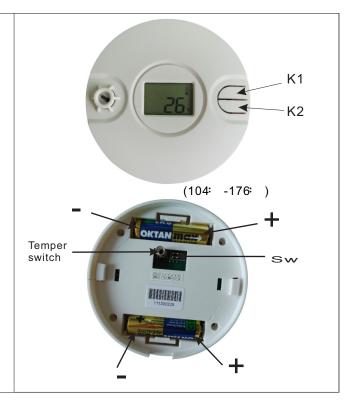

## **Product Specification**

Voltage: 3V(2pcsX AA battery) Static Voltage:=10Ua Alarm current: about 30mA (instant) RF emitting frequency:433MHz Wireless communication distance:=30M(radius)

Alarm temperature upper limitation range: 40° C

SWL: Fahrenheit display(on status) Celsuis display (off status)

Press K1(up) or K2(down) enter into the temperature upper limitation settings, Up means increase, down means decrease. If no further operations within 10 seconds. It will automatically exit.

2.Testing:

Press K1 and K2 enter into the alarm temperature settings: press K1 increase the temperature, press K2 decrease the temperature, if without any operations within 10 seconds, it will automatically exit.